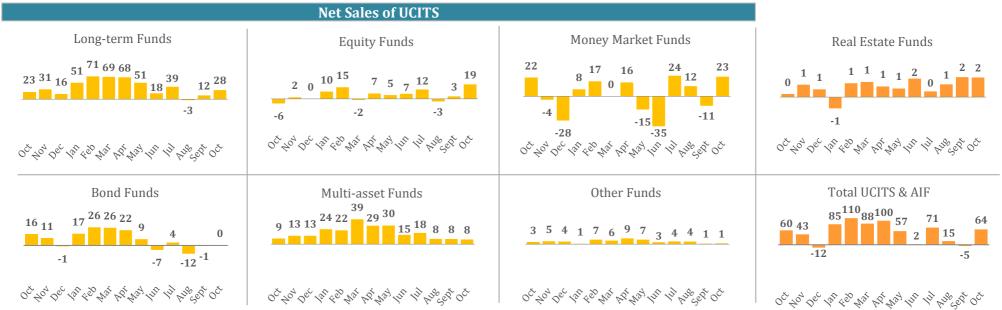

| Net Sales          |         |           |       |  |  |
|--------------------|---------|-----------|-------|--|--|
| UCITS              | October | September | YTD   |  |  |
| Equity             | 19.2    | 3.4       | 97.0  |  |  |
| Bond               | 0.3     | -0.7      | 91.9  |  |  |
| Multi-asset        | 7.6     | 8.2       | 214.2 |  |  |
| Money Market       | 23.0    | -11.0     | 61.0  |  |  |
| Other              | 1.3     | 0.9       | 38.8  |  |  |
| Total              | 51.3    | 0.8       | 503.0 |  |  |
| AIF                | October | September | YTD   |  |  |
| Equity             | 1.2     | 0.4       | -4.6  |  |  |
| Bond               | 8.0     | -0.4      | -2.7  |  |  |
| Multi-asset        | 3.9     | 4.6       | 74.8  |  |  |
| Money Market       | -1.3    | -12.3     | -4.4  |  |  |
| Real Estate        | 1.7     | 1.7       | 17.3  |  |  |
| Other              | 6.3     | -0.4      | 39.1  |  |  |
| Total              | 12.5    | -6.3      | 119.5 |  |  |
| <b>Grand Total</b> | 63.8    | -5.5      | 622.5 |  |  |