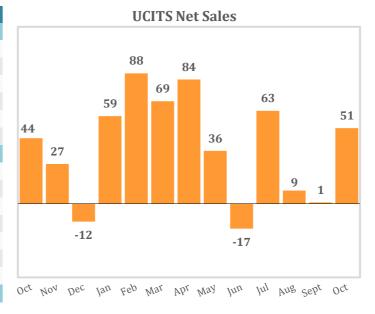

| Net Sales          |         |           |       |  |  |
|--------------------|---------|-----------|-------|--|--|
| UCITS              | October | September | YTD   |  |  |
| Equity             | 19.2    | 3.4       | 97.0  |  |  |
| Bond               | 0.3     | -0.7      | 91.9  |  |  |
| Multi-asset        | 7.6     | 8.2       | 214.2 |  |  |
| Money Market       | 23.0    | -11.0     | 61.0  |  |  |
| Other              | 1.3     | 0.9       | 38.8  |  |  |
| Total              | 51.3    | 0.8       | 503.0 |  |  |
| AIF                | October | September | YTD   |  |  |
| Equity             | 1.2     | 0.4       | -4.6  |  |  |
| Bond               | 8.0     | -0.4      | -2.7  |  |  |
| Multi-asset        | 3.9     | 4.6       | 74.8  |  |  |
| Money Market       | -1.3    | -12.3     | -4.4  |  |  |
| Real Estate        | 1.7     | 1.7       | 17.3  |  |  |
| Other              | 6.3     | -0.4      | 39.1  |  |  |
| Total              | 12.5    | -6.3      | 119.5 |  |  |
| <b>Grand Total</b> | 63.8    | -5.5      | 622.5 |  |  |