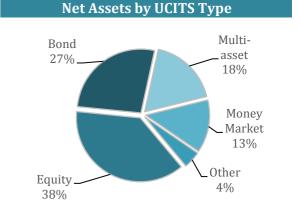

| Net Assets |         |                           |                 |  |  |
|------------|---------|---------------------------|-----------------|--|--|
| Category   | October | <b>%</b> Δ <sup>(2)</sup> | <b>End 2014</b> |  |  |
| UCITS      | 8,224   | 5.2%                      | 7,231           |  |  |
| AIF        | 4,400   | 2.5%                      | 4,139           |  |  |
| Total      | 12,624  | 4.3%                      | 11,370          |  |  |